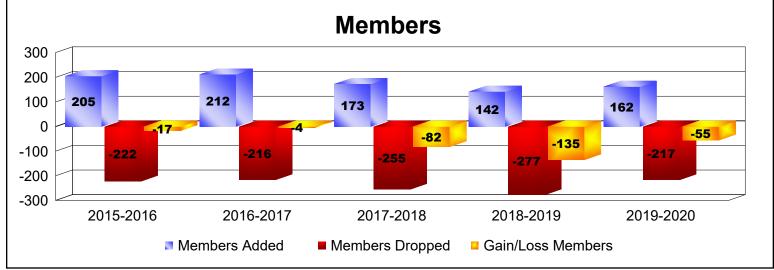

District 103 N As of June 2020 Cumulative

| Year      | New<br>Clubs | Dropped<br>Clubs | Gain/<br>Loss<br>Clubs | New<br>Members | Charter<br>Members | Reinstate<br>Members | Transfer<br>Members | Total<br>Member<br>Added | Total<br>Members<br>Dropped | Gain/<br>Loss<br>Members |
|-----------|--------------|------------------|------------------------|----------------|--------------------|----------------------|---------------------|--------------------------|-----------------------------|--------------------------|
| 2015-2016 | 2            | -1               | 1                      | 148            | 41                 | 9                    | 7                   | 205                      | -222                        | -17                      |
| 2016-2017 | 1            | -1               | 0                      | 166            | 29                 | 4                    | 13                  | 212                      | -216                        | -4                       |
| 2017-2018 | 1            | -1               | 0                      | 121            | 21                 | 6                    | 25                  | 173                      | -255                        | -82                      |
| 2018-2019 | 0            | -2               | -2                     | 119            | 0                  | 6                    | 17                  | 142                      | -277                        | -135                     |
| 2019-2020 | 0            | -2               | -2                     | 122            | 0                  | 10                   | 30                  | 162                      | -217                        | -55                      |
| Average   | 1            | -1               | -1                     | 135            | 18                 | 7                    | 18                  | 179                      | -237                        | -59                      |