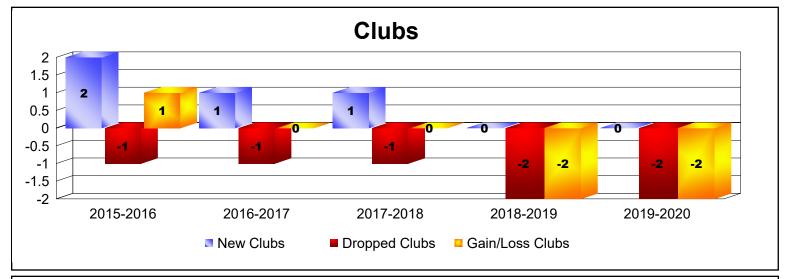

District 103 N As of June 2020 Cumulative

| Year      | New<br>Clubs | Dropped<br>Clubs | Gain/<br>Loss<br>Clubs | New<br>Members | Charter<br>Members | Reinstate<br>Members | Transfer<br>Members | Total<br>Member<br>Added | Total<br>Members<br>Dropped | Gain/<br>Loss<br>Members |
|-----------|--------------|------------------|------------------------|----------------|--------------------|----------------------|---------------------|--------------------------|-----------------------------|--------------------------|
| 2015-2016 | 2            | -1               | 1                      | 148            | 41                 | 9                    | 7                   | 205                      | -222                        | -17                      |
| 2016-2017 | 1            | -1               | 0                      | 166            | 29                 | 4                    | 13                  | 212                      | -216                        | -4                       |
| 2017-2018 | 1            | -1               | 0                      | 121            | 21                 | 6                    | 25                  | 173                      | -255                        | -82                      |
| 2018-2019 | 0            | -2               | -2                     | 119            | 0                  | 6                    | 17                  | 142                      | -277                        | -135                     |
| 2019-2020 | 0            | -2               | -2                     | 122            | 0                  | 10                   | 30                  | 162                      | -217                        | -55                      |
| Average   | 1            | -1               | -1                     | 135            | 18                 | 7                    | 18                  | 179                      | -237                        | -59                      |